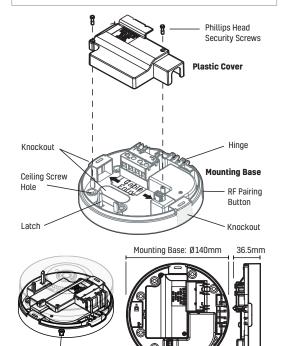

## **DATA SHEET**

## ACCESSORY MOUNTING BASE















## MODEL: RWB2

## **Key Information**

Product or component Device application

Colour Quantity Packaging Type Wireless Base Mounting with Cable or Conduit White 1 Carton



| Power Supply                                    | AC Mains                                     |                                         |
|-------------------------------------------------|----------------------------------------------|-----------------------------------------|
| Rated Supply Voltage                            | 220240Vac                                    |                                         |
| Battery Life                                    | 10 YR                                        |                                         |
| Backup Type                                     | Non-replaceable 3V Lithium Battery           |                                         |
| Operating Current                               | < 40mA